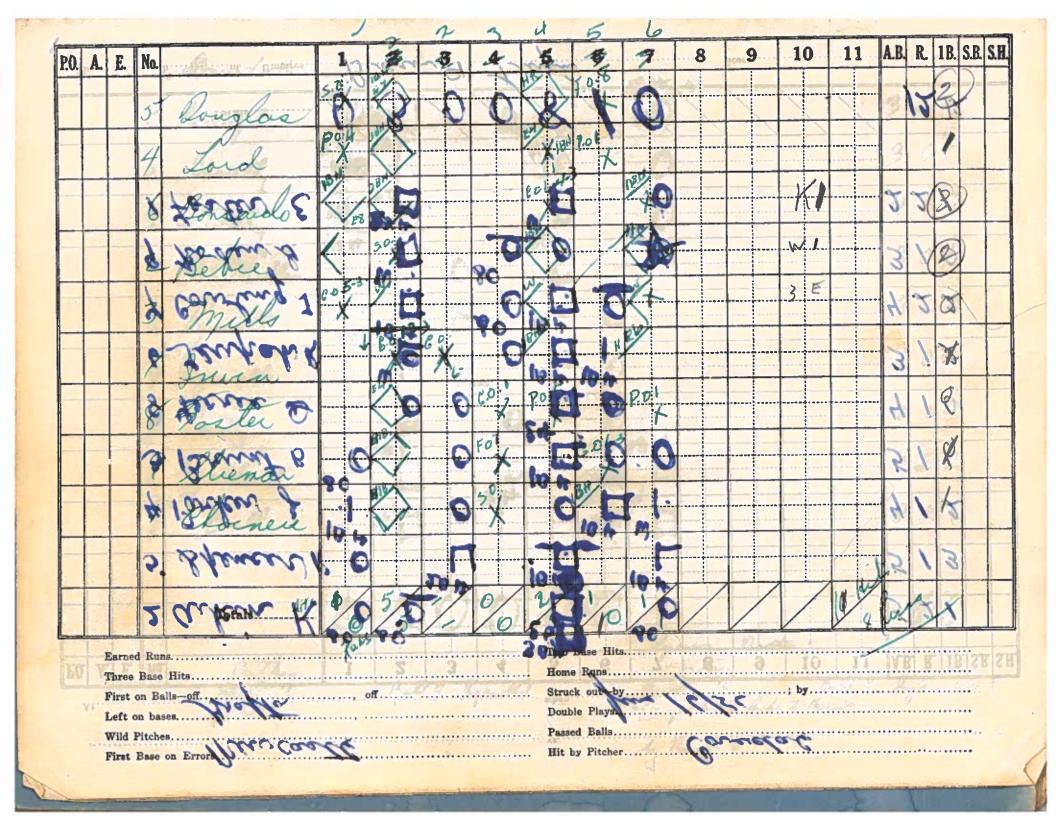

| P.O. | A. | E. | No. | Ino stormer    | 1          | 2    | 3        | 4        | 5          | 6          | 7   | 8 | <sub>200</sub> 9 | 10 | 11  | A.B. | R | 1B. | S.B. S.F |
|------|----|----|-----|----------------|------------|------|----------|----------|------------|------------|-----|---|------------------|----|-----|------|---|-----|----------|
|      |    |    | م   | James J.       | 0          | 74.3 |          | 13 H     | V. K.      | 77         | 6   |   |                  |    | / V |      |   |     |          |
|      |    |    | 5   | Blumelly       | Н          | 2 7  | 2 1      | Ø        |            |            |     |   |                  |    | 0   |      |   |     |          |
|      |    |    | 8   | Khadhust       | H          | 4.   | 18 H     | 1        | 0          | <b>Z</b>   |     |   |                  |    |     |      |   | A   |          |
|      |    |    | 4   | Fily melland   | 0          |      | W,       | 24       | (e)        | 2 -<br>3 / | 20  |   |                  |    |     |      |   | 1   |          |
|      |    |    | 7   | Rently         |            | 6    |          |          | Ø          | 4-3        | - N |   |                  |    |     |      |   | Ч   |          |
|      |    |    | 3   | Ranel          |            |      | <b>A</b> |          |            | 4)<br>6    |     |   |                  |    |     |      |   | 6   |          |
|      |    |    | 9   | J Kenning from | 130        | 0    | 0        |          |            | (O         |     |   |                  |    |     |      |   | 0   |          |
|      |    |    | 3   | Eloston        | 17 -5<br>X |      | 7        | 0        |            | 6          |     |   |                  |    |     |      |   | 0   |          |
|      |    |    | À   | Ingameles      |            | 0    | 3 e      | <b>O</b> |            |            | Ø   |   |                  |    |     |      |   |     |          |
|      | 1  |    | 5   | J. Kenneyhar   |            | X    | ,        | Ŝŷ       | ¥ <u>′</u> | 4          | 0   |   |                  |    |     |      |   | 0   |          |
|      |    |    | 0   | 7 Totals       | EN /       | Ø    | 3        | Ø        | Ø          | 9          | 00  |   |                  |    | 3/  |      |   | 7   |          |

| Earned Runs             | Two Base Hits.    |
|-------------------------|-------------------|
| Three Base Hits         | Home Runs         |
| First on Balls-off, off | Struck out—by; by |
| Left on bases.          | Double Plays      |
| Wild Pitches.           | Passed Balls      |
| First Base on Errors    | Hit by Pitcher    |