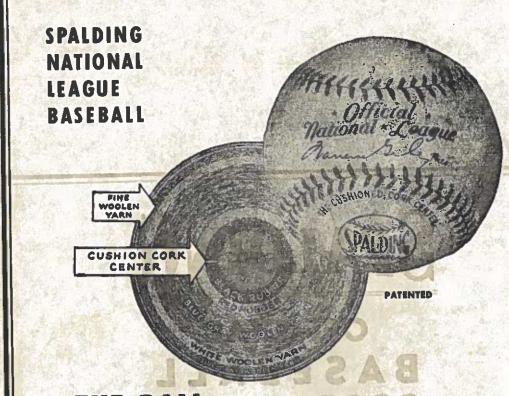

#### THE BALL THE NATIONAL LEAGUE USES

The National League officially adopted the Spalding No. 1 ball in 1876 and has used it in every game since, including World Series. It is made to the exacting specifications determined by the League, with only the finest materials and workmanship.

This ball features the Spalding patented cushion cork centre, highest quality selected wool yam winding, and a cover of choice alum tanned horsehide, sewed with double red stitching. In every respect this famous ball is "official" and uniformly standard in construction and performance. Individually boxed and sealed.